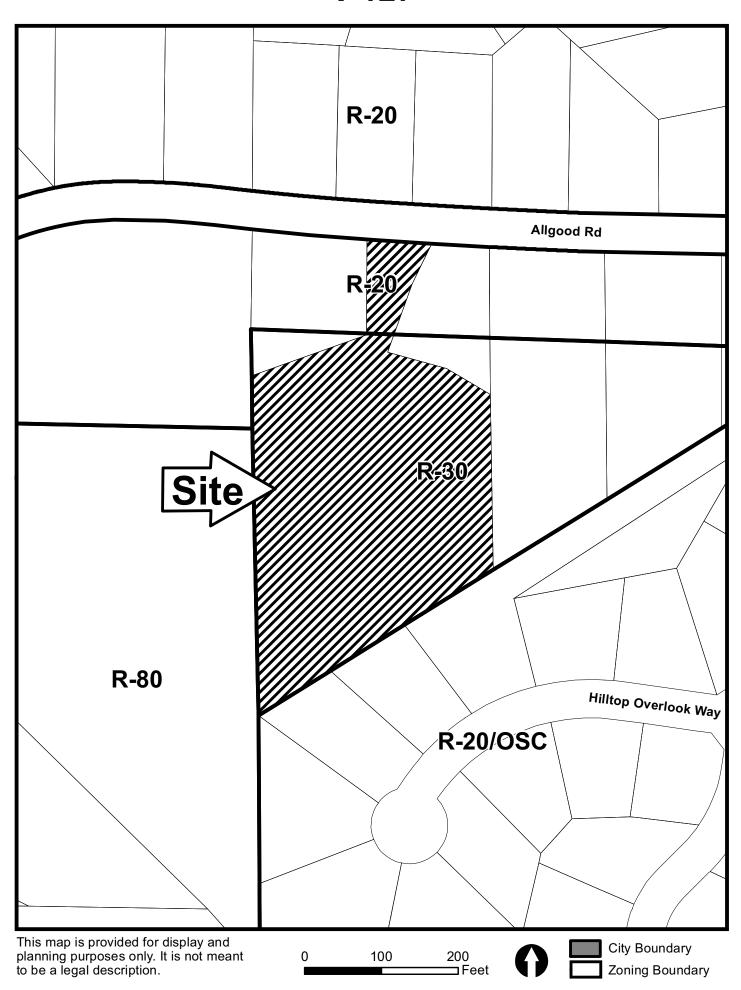

| <b>APPLICANT:</b> | Michael Aqleh             | PETITION No.:        | V-127      |
|-------------------|---------------------------|----------------------|------------|
| PHONE:            | 678-770-3356              | DATE OF HEARING:     | 10-01-2015 |
| REPRESENTA        | TIVE: Michael Aqleh       | PRESENT ZONING:      | R-30, R-20 |
| PHONE:            | 678-770-3356              | LAND LOT(S):         | 844, 885   |
| TITLEHOLDE        | R: Riad Awad              | DISTRICT:            | 16         |
| PROPERTY LO       | On the south side of      | SIZE OF TRACT:       | 2.60 acres |
| Allgood Road, w   | est of East Piedmont Road | COMMISSION DISTRICT: | 3          |
| (2112 Allgood R   | oad).                     | _                    |            |
|                   |                           |                      |            |