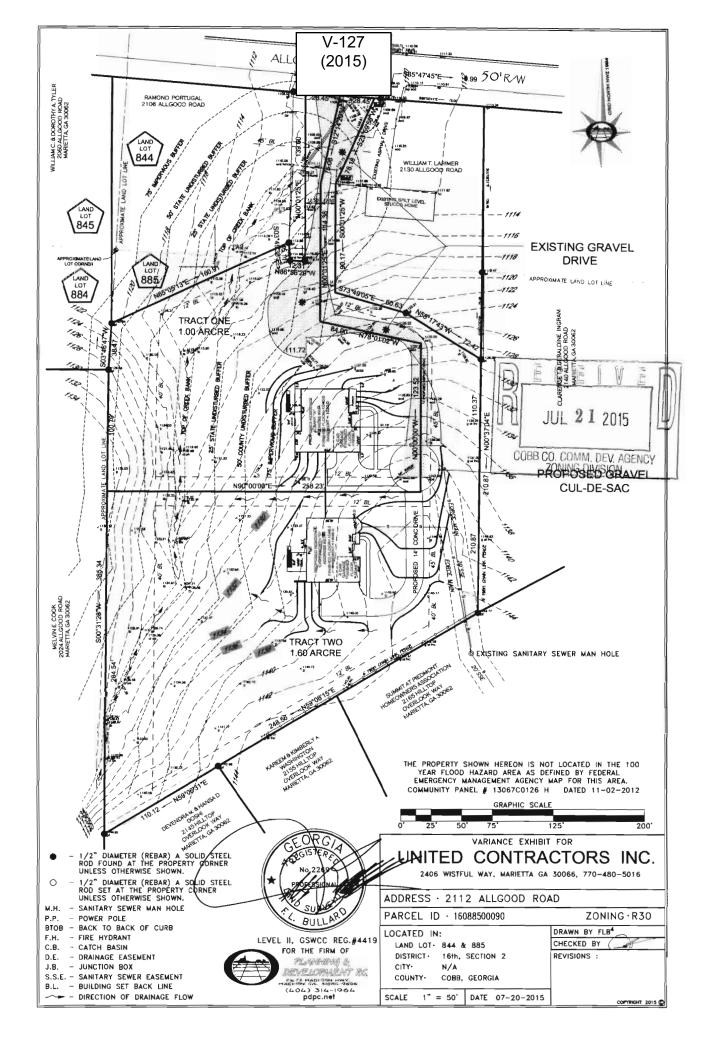

| <b>APPLICANT:</b> | Michael Aqleh             | PETITION No.:        | V-127      |
|-------------------|---------------------------|----------------------|------------|
| PHONE:            | 678-770-3356              | DATE OF HEARING:     | 10-01-2015 |
| REPRESENTA        | TIVE: Michael Aqleh       | PRESENT ZONING:      | R-30, R-20 |
| PHONE:            | 678-770-3356              | LAND LOT(S):         | 844, 885   |
| TITLEHOLDE        | R: Riad Awad              | DISTRICT:            | 16         |
| PROPERTY LO       | On the south side of      | SIZE OF TRACT:       | 2.60 acres |
| Allgood Road, w   | est of East Piedmont Road | COMMISSION DISTRICT: | 3          |
| (2112 Allgood R   | oad).                     | _                    |            |
|                   |                           |                      |            |

TYPE OF VARIANCE: 1) Waive the minimum lot frontage from the required 75 feet to 28.45 feet for proposed tracts one and two; 2) waive the minimum lot width at the front setback line from the required 75 feet to approximately 20 feet for proposed tracts one and two; 3) waive the front setbacks for proposed tracts one and two from the required 50 feet to 12 feet adjacent to the northern property lines; 4) waive the rear setbacks for proposed tracts one and two from the required 40 feet to 12 feet adjacent to the southern property lines; and 5) allow parking and/or access to parking areas in a residential district on a non-hardened surface.